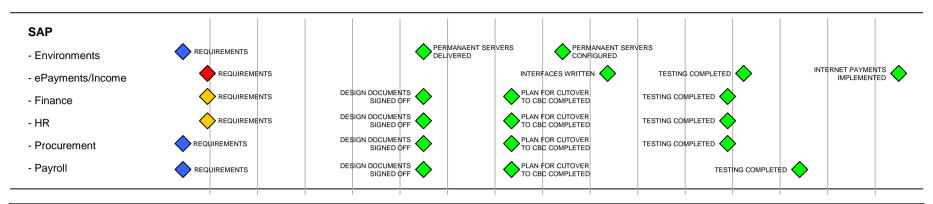

## **SAP WORKSTREAM - ISSUES**

| Project                     | Status | Issue                                                                            | Action required/being taken`                                                                        | Last updated |
|-----------------------------|--------|----------------------------------------------------------------------------------|-----------------------------------------------------------------------------------------------------|--------------|
| Internet<br>Payments/Income | RED    | Final report on business process requirements not yet provided.                  | Impact to be assessed once requirements known.                                                      | 11/12/08     |
| Finance & HR                | AMBER  | HR structures, cost codes and project codes provided for SAP later than planned. | Flagged to senior management team through ICT programme issue (ICTXXX99_6). Impact being monitored. | 11/12/08     |
|                             |        |                                                                                  |                                                                                                     |              |
|                             |        |                                                                                  |                                                                                                     |              |